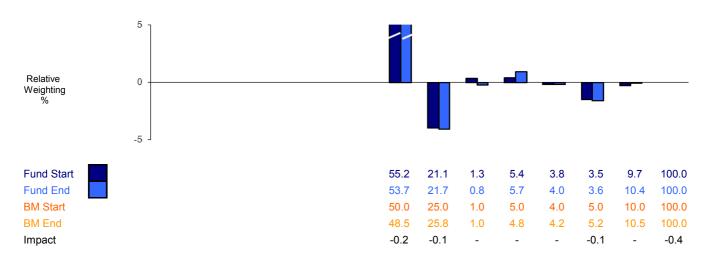

The relative performance can be attributed to the effects of stock selection and asset allocation as detailed below:

| Infrastri | Total | Private |      | Bonds + | Total  |
|-----------|-------|---------|------|---------|--------|
| С         | Hedge | Eq      | Cash | IL      | Equity |

## **Asset Allocation**