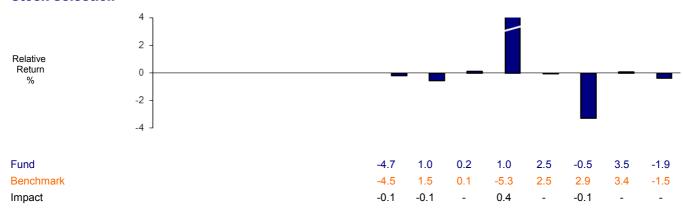

The relative performance can be attributed to the effects of stock selection and asset allocation as detailed below:

| Infrastri | Total | Private |      | Bonds + | Total  |
|-----------|-------|---------|------|---------|--------|
| С         | Hedge | Eq      | Cash | IL      | Equity |

## **Stock Selection**